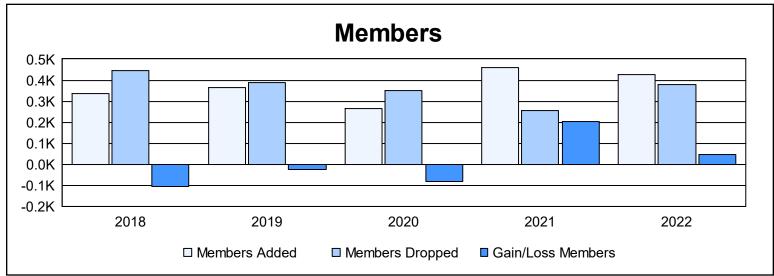

| Year      | New<br>Clubs | Dropped<br>Clubs | Gain/<br>Loss<br>Clubs | New<br>Members | Charter<br>Members | Reinstate<br>Members | Transfer<br>Members | Total<br>Member<br>Added | Total<br>Members<br>Dropped | Gain/<br>Loss<br>Members |
|-----------|--------------|------------------|------------------------|----------------|--------------------|----------------------|---------------------|--------------------------|-----------------------------|--------------------------|
| 2017-2018 | 3            | 4                | -1                     | 216            | 95                 | 19                   | 7                   | 337                      | 445                         | -108                     |
| 2018-2019 | 2            | 3                | -1                     | 241            | 63                 | 52                   | 7                   | 363                      | 389                         | -26                      |
| 2019-2020 | 0            | 3                | -3                     | 235            | 1                  | 9                    | 21                  | 266                      | 350                         | -84                      |
| 2020-2021 | 0            | 1                | -1                     | 411            | 12                 | 25                   | 11                  | 459                      | 256                         | 203                      |
| 2021-2022 | 1            | 5                | -4                     | 347            | 37                 | 36                   | 7                   | 427                      | 380                         | 47                       |
| Average   | 1            | 3                | -2                     | 290            | 42                 | 28                   | 11                  | 370                      | 364                         | 6                        |