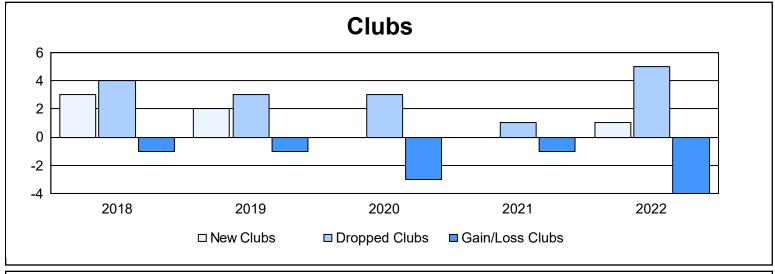

| Year      | New<br>Clubs | Dropped<br>Clubs | Gain/<br>Loss<br>Clubs | New<br>Members | Charter<br>Members | Reinstate<br>Members | Transfer<br>Members | Total<br>Member<br>Added | Total<br>Members<br>Dropped | Gain/<br>Loss<br>Members |
|-----------|--------------|------------------|------------------------|----------------|--------------------|----------------------|---------------------|--------------------------|-----------------------------|--------------------------|
| 2017-2018 | 3            | 4                | -1                     | 216            | 95                 | 19                   | 7                   | 337                      | 445                         | -108                     |
| 2018-2019 | 2            | 3                | -1                     | 241            | 63                 | 52                   | 7                   | 363                      | 389                         | -26                      |
| 2019-2020 | 0            | 3                | -3                     | 235            | 1                  | 9                    | 21                  | 266                      | 350                         | -84                      |
| 2020-2021 | 0            | 1                | -1                     | 411            | 12                 | 25                   | 11                  | 459                      | 256                         | 203                      |
| 2021-2022 | 1            | 5                | -4                     | 347            | 37                 | 36                   | 7                   | 427                      | 380                         | 47                       |
| Average   | 1            | 3                | -2                     | 290            | 42                 | 28                   | 11                  | 370                      | 364                         | 6                        |